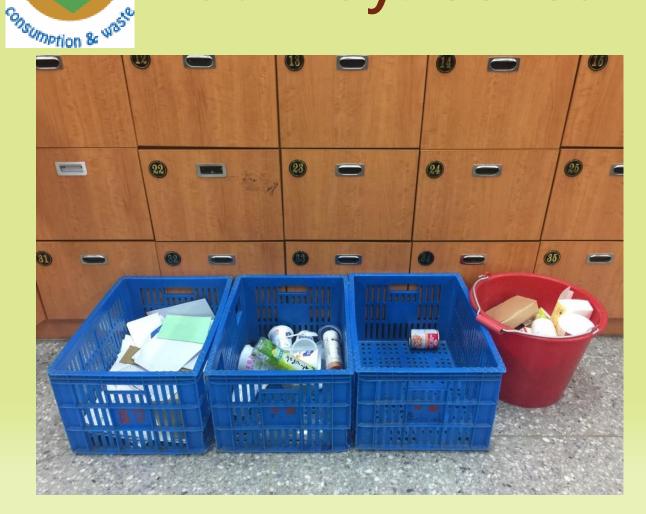

## We do recycling at school every day.

### Pathway: Consumption and Waste

We recycle paper, cans, plastic bottles, cartons, paper cups and so on.