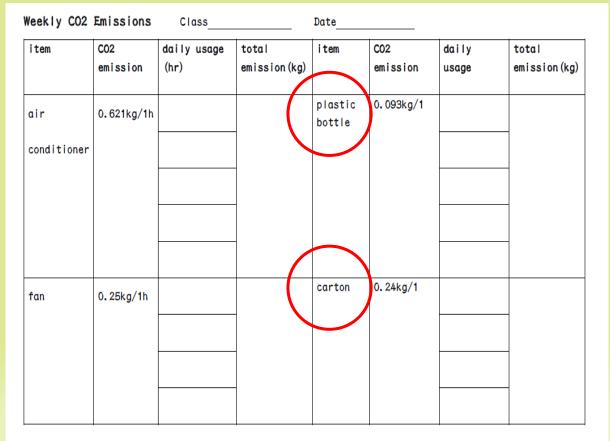

### Pathway: Consumption and Waste

We calculated CO2

emissions from the

usage of plastic

bottles and cartons.

Pathway: energy

| item               | CO2<br>emission | daily usage<br>(hr) | total<br>emission (kg) | item              | CO2<br>emission | daily<br>usage | total<br>emission (kg) |
|--------------------|-----------------|---------------------|------------------------|-------------------|-----------------|----------------|------------------------|
| air<br>conditioner | 0.621kg/1h      |                     | -                      | plastic<br>bottle | 0.093kg/1       |                | -                      |
| fan                | 0.25kg/1h       |                     | -                      | carton            | 0.24kg/1        |                | -                      |
|                    |                 |                     | -                      |                   |                 |                | -                      |