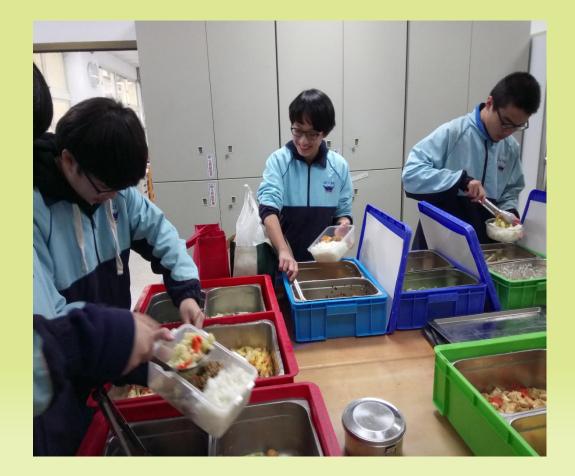

## We helped distribute food in a food bank.

## We used overripe

bananas to make

pies.

We packed spare lunch for peers who are in need.