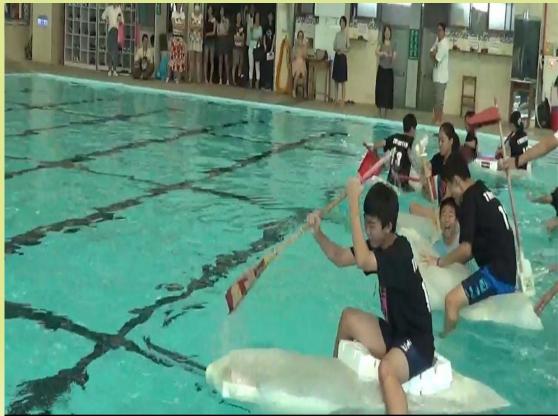

### Pathway: Consumption and Waste

We used recycled bottles and other waste to make boats.